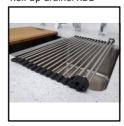

Roll up drainer RD2

**Bench Protector** 

Space Saver Spazio Kit

<sup>\*</sup>NOTE: Always use the physical product measurements for cut-outs as the manufaturer's template is a guide only and may differ from the actual product dimensions over time.