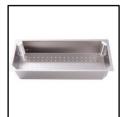

## **SPECIFICATIONS**

(All measurements are in millimeters)

**Description:** 

Deep range 76Lt. single bowl w/ internal corner 15mm

**Sink Dimensions:** 

810mm x 450mm x 250mm

**Bowl Dimensions:** 

760mm x 400mm x 250mm

Installation:

Flush-mount, Inset-mount, Undermount

Material:

1.2mm genius 304 grade stainless steel

**Tap Holes:** 

No Tap Hole

Outlet:

90mm waste basket included

**Cut Out Templates:** 

Yes

Warranty:

25 Years replacement product or parts.