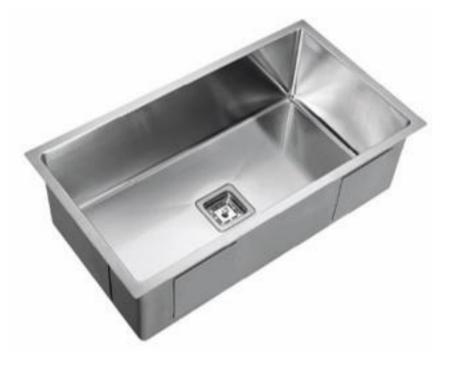

## **SPECIFICATIONS**

(All measurements are in millimeters)

**Description:** 

Deep range 76Lt. single bowl w/ internal corner 15mm

**Sink Dimensions:** 

810mm x 450mm x 250mm

**Bowl Dimensions:** 

760mm x 400mm x 250mm

Installation:

Flush-mount, Inset-mount, Undermount

Material:

1.2mm genius 304 grade stainless steel

**Tap Holes:** 

No Tap Hole

Outlet:

90mm waste basket included