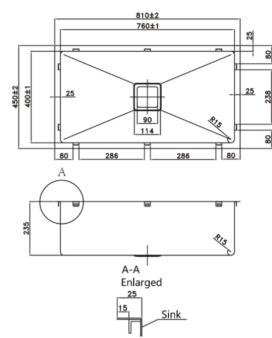

## **SPECIFICATIONS**

(All measurements are in millimeters)

**Description:** 

Deep range 76Lt. single bowl w/ internal corner 15mm

**Sink Dimensions:** 

810mm x 450mm x 250mm

**Bowl Dimensions:** 

760mm x 400mm x 250mm

**Cut Out Templates:** 

Yes

Warranty:

25 Years replacement product or parts.